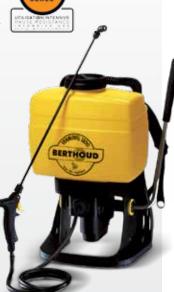

### For large gardens, orchards, trees and shrubs etc

• Ergonomic back frame, which perfectly fits the shape of your back

• Reversible left/right pump lever with 2 positions: storage (greenical position) and in operation (inclined position)

 High-performance diaphragm pump with curved piston (ease of handling and low pumping

 Professional 'PROFILE'-type lance handle (comfort and accuracy)

• 60 cm / 120 cm telescopic composite lance with high mechanical and chemical resistance

 Multi-purpose adjustable nozzle holder

 Delivered with the following equipment: 1 multi-purpose, adjustable nozzle holder equipped with original 1 bar antidrip pressure

regulator with an anvil nozzle, a 15/10 swirl nozzle and a flat