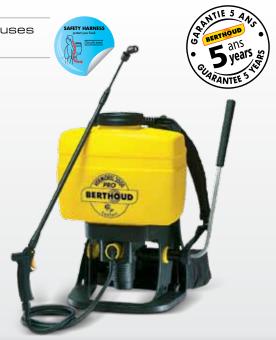

## **VERMOREL 2000 PRO CONFORT**

102022

SPECIFIC WEED

CONTROL EQUIPMENT

For large gardens, orchards, market gardens, greenhouses etc. For intensive use (treatment, weeding)

• Reservoir capacity: 16 L with visible liquid level

Ergonomic back frame, which perfectly fits the shape of your back

• Reversible left/right pump lever, adjustable in all positions (for width and height - by notches of 10°)

• High-performance diaphragm pump with curved piston

• Pressure relief valve, adjustable from 0 to 5 bars

• Professional 'PROFILE'-type lance handle

• Composite telescopic lance, 60 cm / 120 cm, with high mechanical and chemical resistance

• Multi-purpose adjustable nozzle holder

 Delivered with the following equipment: 1 multi-purpose, adjustable nozzle holder equipped with original swirl nozzle with 15/10 plate, a blue flat fan nozzle and a blue anvil nozzle