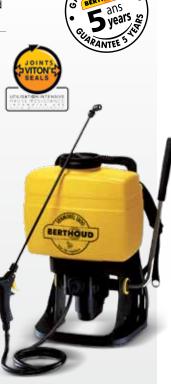

## **VERMOREL 2000 PRO CONFORT**

102022

SPECIFIC WEED

CONTROL EQUIPMENT

For large gardens, orchards, market gardens, greenhouses etc. For intensive use (treatment, weeding)

• Reservoir capacity: 16 L with visible liquid level

Ergonomic back frame, which perfectly fits the shape of your back

• Reversible left/right pump lever, adjustable in all positions (for width and height - by notches of 10°)

• High-performance diaphragm pump with curved piston

• Pressure relief valve, adjustable from 0 to 5 bars

• Professional 'PROFILE'-type lance handle

• Composite telescopic lance, 60 cm / 120 cm, with high mechanical and chemical resistance

• Multi-purpose adjustable nozzle holder

 Delivered with the following equipment: 1 multi-purpose, adjustable nozzle holder equipped with original swirl nozzle with 15/10 plate, a blue flat fan nozzle and a blue anvil nozzle