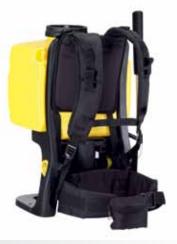

# NEW SAFETY HARNESS ON THE VERMOREL 2000 MODELS

- 1 year of studies and tests to determine the impact of wearing the sprayer on the user's back, with the hospital center of Villefranche-sur-Saône (Rhône, France)
- Development of a new carrying system that preserves the back to work longer and better!
  - Reduce negative impacts on the spine and pelvis
  - Significant reduction in arduousness caused by the sprayer

### Reinforced back support

 No direct contact with the tank for improved comfort

# Adjustable straps with reinforced foam and tensioners

- Adjusts to the user's morphology
- Protects the user's shoulders

### Chest strap

- Ensures sprayer stability
- Alleviates lateral tension

# Adjustable waist strap and reinforced back

- Sprayer weight distribution: 70% on the hips / 30% on the shoulders
- Ensures sprayer stability