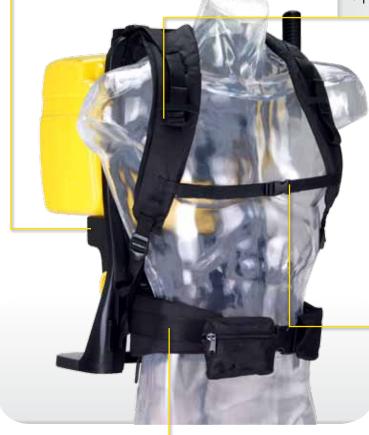

### Reinforced back support

 No direct contact with the tank for improved comfort

# Adjustable straps with reinforced foam and tensioners

- Adjusts to the user's morphology
- Protects the user's shoulders

### Chest strap

- Ensures sprayer stability
- Alleviates lateral tension

# Adjustable waist strap and reinforced back

- Sprayer weight distribution: 70% on the hips / 30% on the shoulders
- Ensures sprayer stability